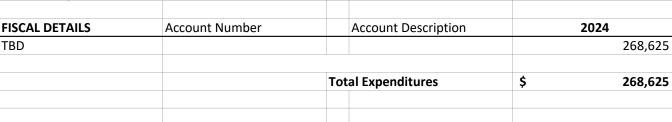

*

The cart paths will be re-paved with 1" of asphault. Most of them are in such bad shape that they cause an extremely rough ride on the passangers as well as the golf carts themselves. They are an eye sore when you drive out onto the course, and on days when the course is flooded they are the only option for navigating the golf course. It is essential that they be replaced.

#### Strategic Plan Alignment

Pillar 4 - Navigating Towards a Sustainable Community 4E - Ensure facility placement, construction and development that anticipates and embraces the future.

#### Project's Return on Investment

More golfers will be able to play when the course is impacted by significant rain fall. It allows for a much improved golfing experience, and saves on the wear and tear of our golf cart fleet.



#### **Operating Cost Impact** A significant reduction in maintenance cost since we currently patch holes on a weekly basis. Staff will no longer be needed to maintain the paths. Golf carts will benefit from smooth driving surfaces. Golfers will have a more enjoyable experience, which increases the chance they will return for multiple rounds of golf. **Project's Impact on Other Departments** Expenditures **Prior Years** FY24 FY25 FY26 FY27 FY28 TOTAL **Capital Costs Project Development** Design Permitting Land/ROW Acquisition Construction 268,625 268,625 Equipment Testing **Operating Costs On-Going Operations** Maintenance **Personnel Costs** Other (SPECIFY) **Total Expenditures** \$ 268,625 \$ - \$ - \$ 268,625 Off-Set Categories **Prior Years** FY24 FY25 FY26 FY27 FY28 **TOTAL New Reve